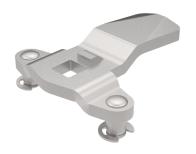

# VISION THREE-POINT CAMS STEEL

Three-point cams with projection for swing handles. Stroke: 20 mm. Supplied with E-clips. In the drawing and table below, A is the inside face to engagement point of cam.

#### **MATERIAL**

Cam: Steel, zinc plated