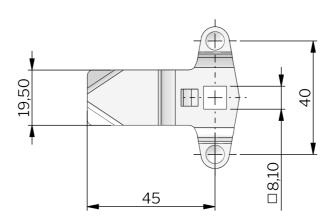

# VISION THREE-POINT CAMS STEEL

Three-point cams with projection for swing handles. Stroke: 20 mm. Supplied with E-clips. In the drawing and table below, A is the inside face to engagement point of cam.