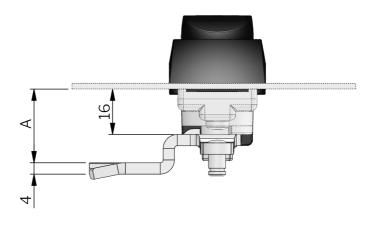

# VISION THREE-POINT CAMS STEEL

Three-point cams with projection for swing handles. Stroke: 20 mm. Supplied with E-clips. In the drawing and table below, A is the inside face to engagement point of cam.

### TECHNICAL INFORMATION

Please note that all cams with dimension A is less than 16 mm can only be used in combination with swing handles (see product ID 1-010 and 1-020).